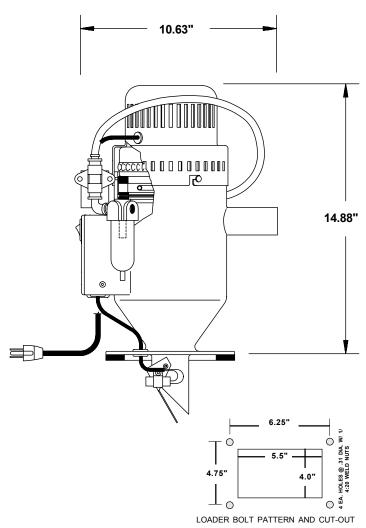

AUTOLOAD's AEL-15 Loader is designed to load at 150 lb./hour (@ 35 lbs./cu. ft.). The AEL-15 has quality features usually found only in more expensive vacuum loaders.

The AEL-15 is small, light, completely self-contained, and it costs pennies to operate. The unit is designed to convey virgin plastic pellets. The unique airfilter promises years of dependable service, and usually needs cleaning only when changing materials. A simple one-handed push and twist of the sound dampening motor shroud exposes the AEL-15's powerful motor/ blower, allowing quick and easy access for maintenance or replacement.

Truly a portable machine, the AEL-15 comes complete with a 12 ft. power cord, 10 ft. of flexible vinyl hose, adjustable suction lance, and even a set of spare motor brushes. Mounting of the unit is easy; a cutout of 4"x 5-1/2" in your machine hopper cover is all that is needed. And the flapper assembly projects only 4" into your hopper, so usable hopper capacity is optimized.